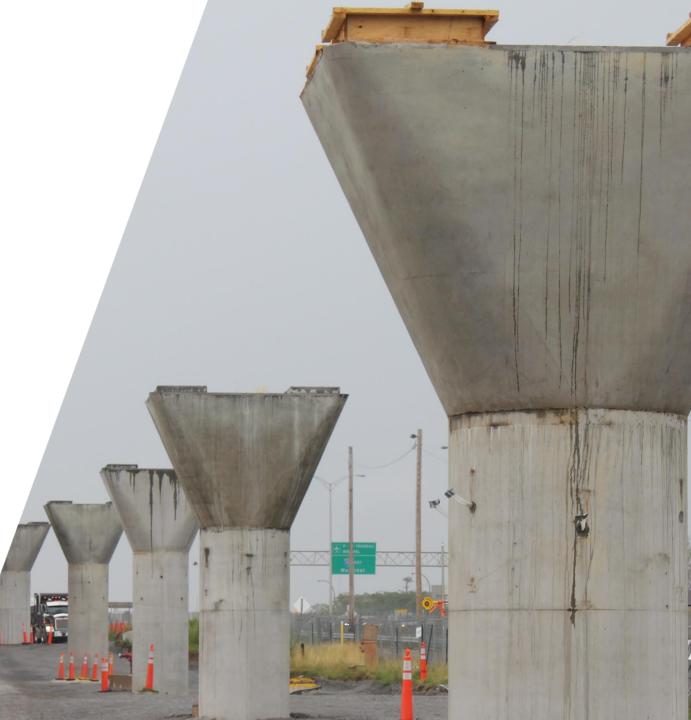

# Columns

- Available to meet any metric or imperial diameter. Typically provided in 8', 4', 2' and 1' heights.
- Standard Rental Diameters up to 96". Metric and custom Diameters available for purchase.
- Complete system comes with standardized brace, walkway, and lifting lug connection points. All connections utilize 3/4" bolts.

- Custom Columns
- Flared caps
- Box Girders/precast
- Self-spanning

## **Pier Caps**

ICON forming can design and supply numerous pier cap and substructure forming solutions.

- Multi-column bents, Hammer heads, Straddle bents, Hammer Heads.
- Self-supporting girder or dancefloor
- Column hung, Friction Collar supported, or shored to the ground.