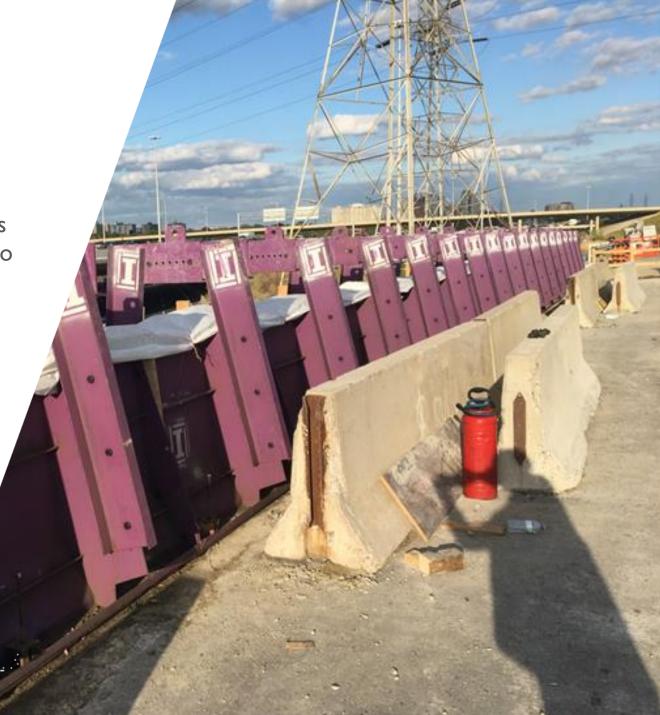

#### **Median Barriers**

The ICON heavy duty barrier form can be provided tieless with yoke or without. Cast-in-place and Pre-cast. Profiles to meet Ministry of Transportation or Department of Transportation standards.

Can be provided in with overhang access carriage system.