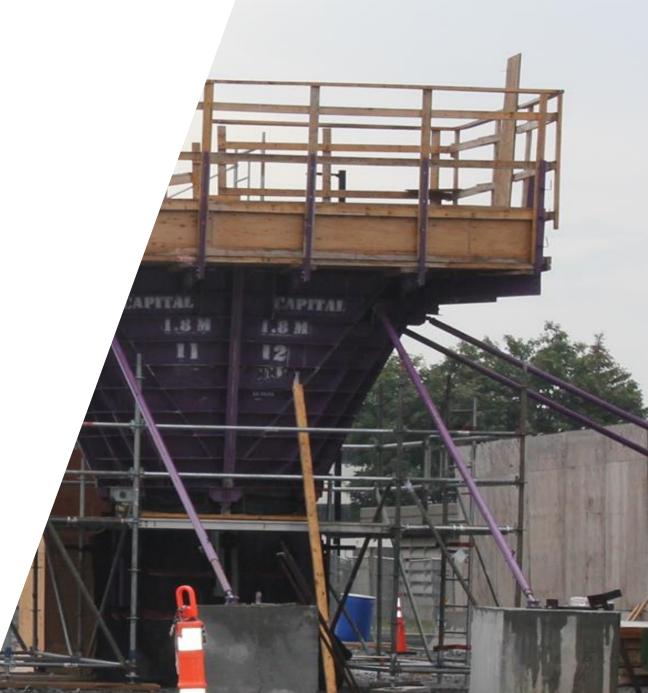

# Columns

- Available to meet any metric or imperial diameter. Typically provided in 8', 4', 2' and 1' heights.
- Standard Rental Diameters up to 96". Metric and custom Diameters available for purchase.
- Complete system comes with standardized brace, walkway, and lifting lug connection points. All connections utilize 3/4" bolts.