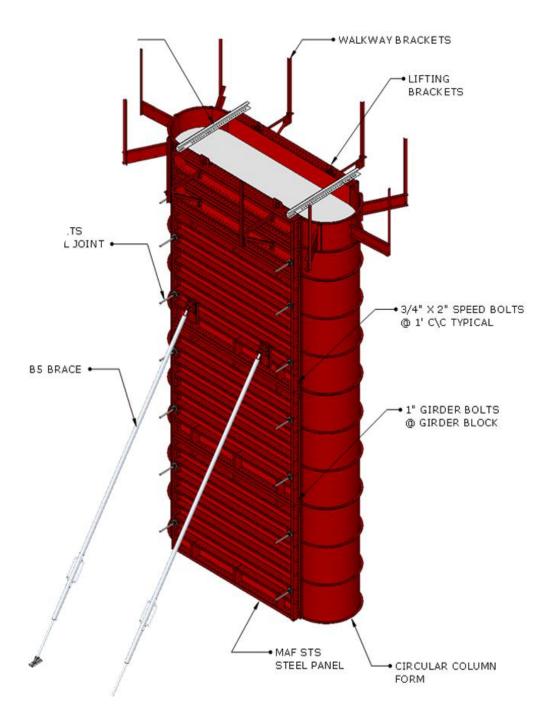

# Columns

- Available to meet any metric or imperial diameter. Typically provided in 8', 4', 2' and 1' heights.
- Standard Rental Diameters up to 96". Metric and custom Diameters available for purchase.
- Complete system comes with standardized brace, walkway, and lifting lug connection points. All connections utilize 3/4" bolts.