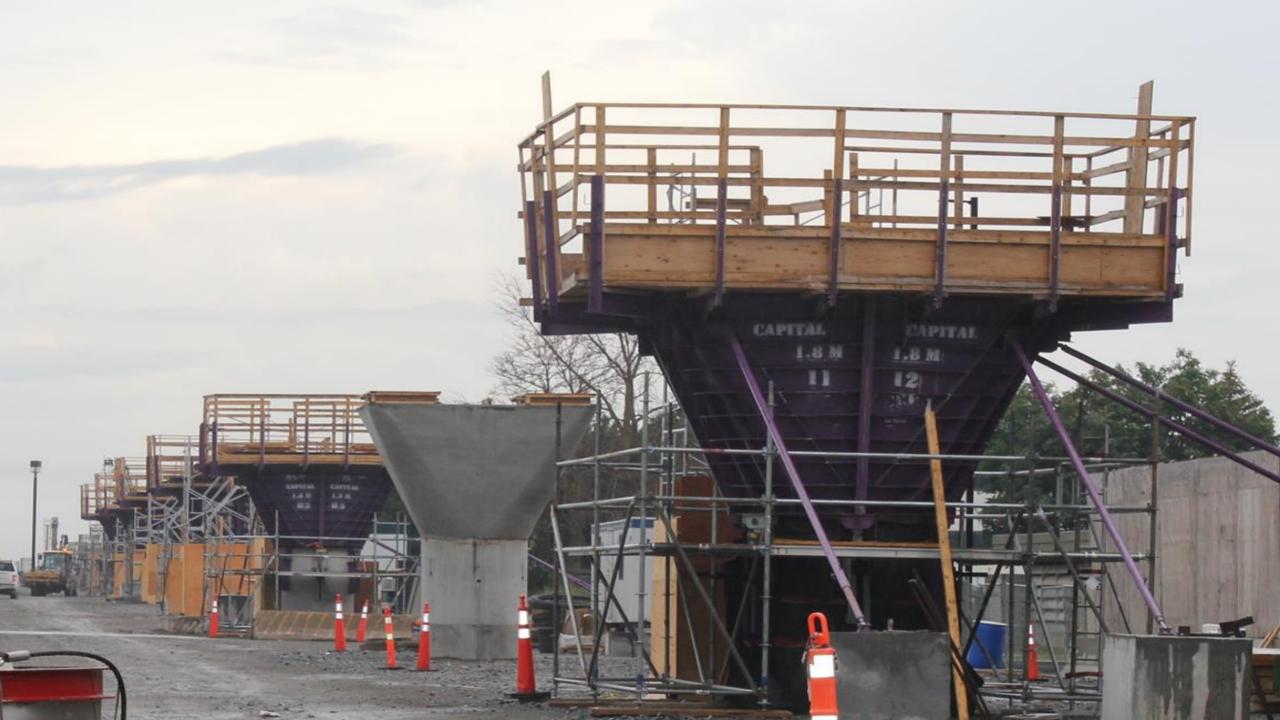

# Columns

- Available to meet any metric or imperial diameter. Typically provided in 8', 4', 2' and 1' heights.
- Standard Rental Diameters up to 96". Metric and custom Diameters available for purchase.
- Complete system comes with standardized brace, walkway, and lifting lug connection points. All connections utilize 3/4" bolts.