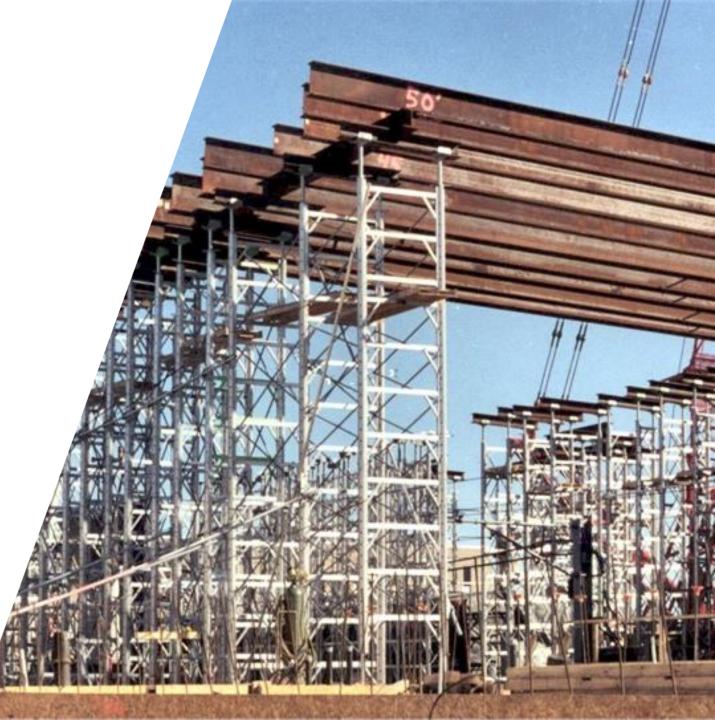

# Shoring

ICON forming can design and supply high capacity shoring systems in both steel and aluminum.

- IOK Steel Shoring
- I6K/26K Aluminum Shoring
- Symons Soldier Beam
- Aluminum beams
- Scaffold Tubing
- Access Scaffolding