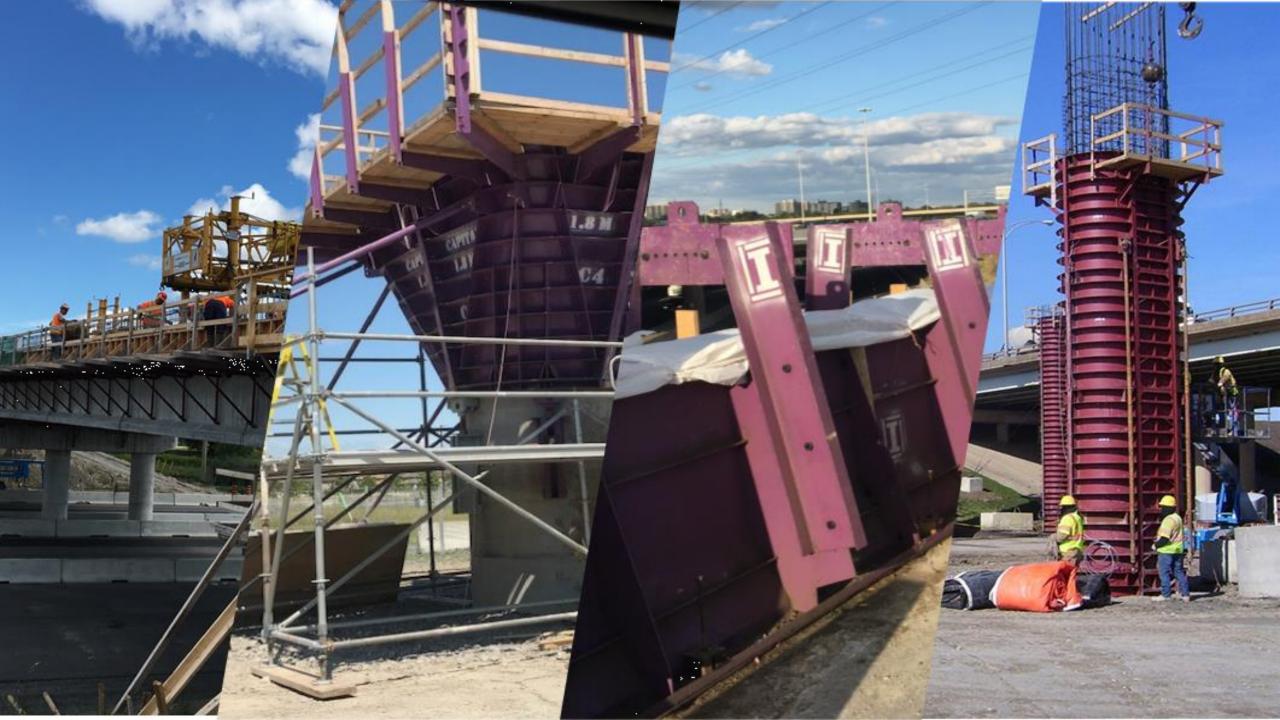

# Columns

- Available to meet any metric or imperial diameter. Typically provided in 8', 4', 2' and 1' heights.
- Standard Rental Diameters up to 96". Metric and custom Diameters available for purchase.
- Complete system comes with standardized brace, walkway, and lifting lug connection points. All connections utilize 3/4" bolts.

## **Pier Caps**

ICON forming can design and supply numerous pier cap and substructure forming solutions.

- Multi-column bents, Hammer heads, Straddle bents, Hammer Heads.
- Self-supporting girder or dancefloor
- Column hung, Friction Collar supported, or shored to the ground.