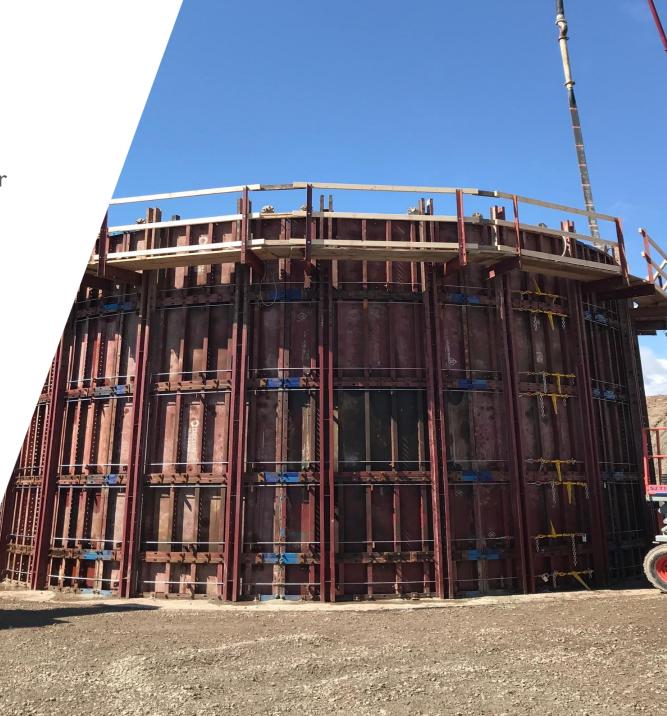

# Columns

- Available to meet any metric or imperial diameter. Typically provided in 8', 4', 2' and 1' heights.
- Standard Rental Diameters up to 96". Metric and custom Diameters available for purchase.
- Complete system comes with standardized brace, walkway, and lifting lug connection points. All connections utilize 3/4" bolts.