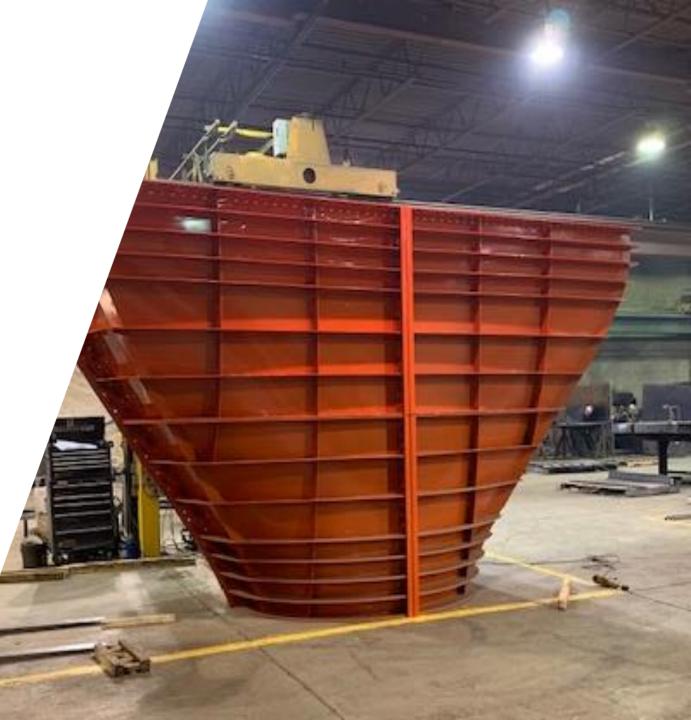

# **Custom Steel Forms**

With the increasing complexity of modern day infrastructure projects, customization and bespoke solutions are increasingly the most economical.

Icon Forming Systems expertise extends to the design and manufacture of custom steel formwork products that can suit any geometry or requirement, including:

- Custom Columns
- Flared caps
- Box Girders/precast
- Self-spanning