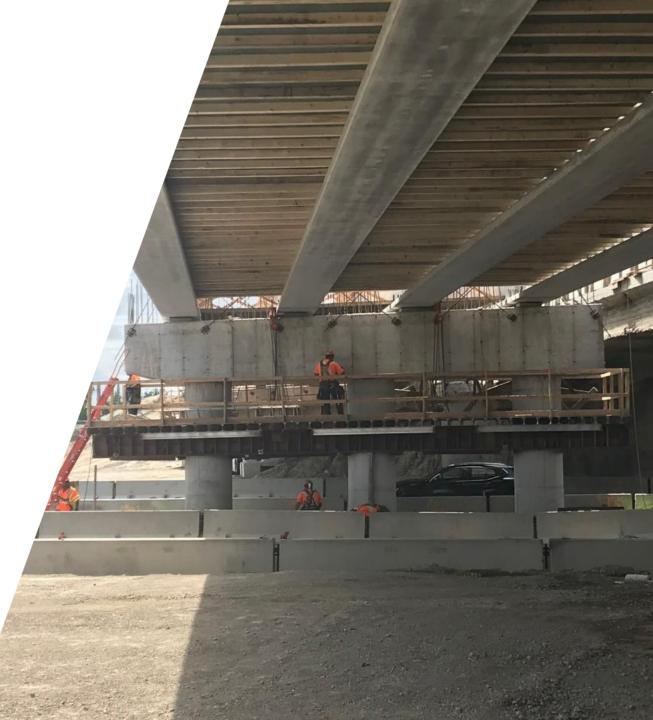

# **Bridge Deck**

ICON forming offers a complete range of bridge overhang products. Due to varying girder types, bridge deck hangers are made to order on each project. We will review and calculate the type, size, and quantities of the hangers. Our bridge deck offering includes

- Overhang Brackets
- Aluminum beams, walers
- Interior and exterior Pres-steel Hangers
- Coil Rod Hangers
- Coil rod, nuts,, coil bolts