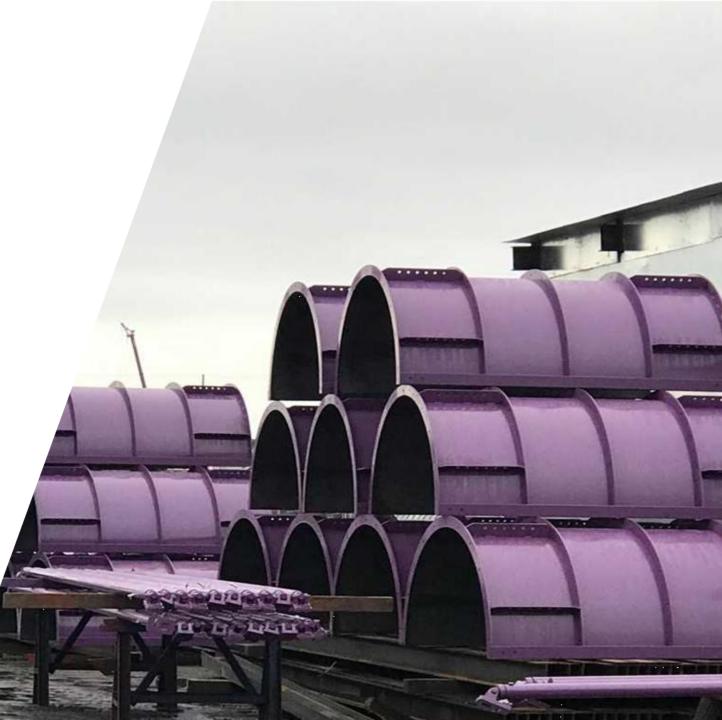

# Columns

- Available to meet any metric or imperial diameter. Typically provided in 8', 4', 2' and 1' heights.
- Standard Rental Diameters up to 96". Metric and custom Diameters available for purchase.
- Complete system comes with standardized brace, walkway, and lifting lug connection points. All connections utilize 3/4" bolts.

# **Custom Steel Forms**

With the increasing complexity of modern day infrastructure projects, customization and bespoke solutions are increasingly the most economical.

Icon Forming Systems expertise extends to the design and manufacture of custom steel formwork products that can suit any geometry or requirement, including: