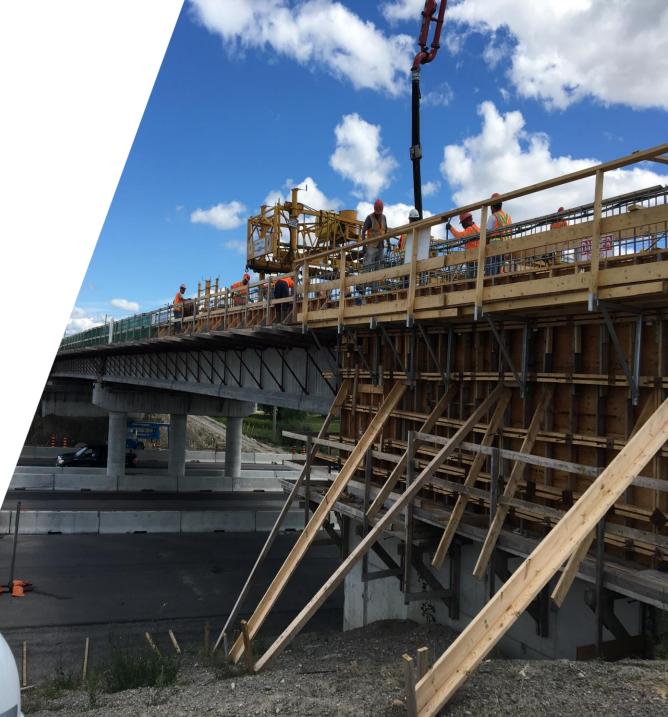

# **Bridge Deck**

ICON forming offers a complete range of bridge overhang products. Due to varying girder types, bridge deck hangers are made to order on each project. We will review and calculate the type, size, and quantities of the hangers. Our bridge deck offering includes

- Overhang Brackets
- Aluminum beams, walers
- Interior and exterior Pres-steel Hangers
- Coil Rod Hangers
- Coil rod, nuts,, coil bolts